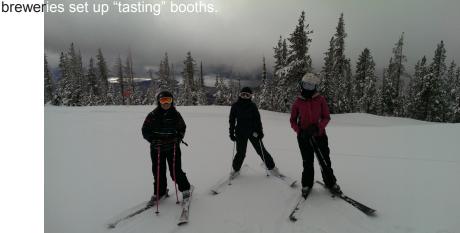

Imagine that you just bought a new pair of ski boots. I mean boots that are so remarkable, so lovely to look at, so cool that you can't take your eyes off of them. Now imaging that you are staring at your new boots while standing on your fabulous skis. Notice, though, that you're not standing on the flat ground of a lift line, you're actively moving down a moderately inclined slope. Still and all, you can't take your eyes off of your new boots. This gives you an idea of what it was like to ski on our first day at Schweitzer. Only the fixation with our boots wasn't a reaction to how cool they were but from the thick layer of uncool fog. The fog finally lifted, though, and day 2 was even sunny, for a bit. It was also raining for a bit, windy for a bit, snowblowing-sideways for a bit— each weather phenomena had a 20 minute layover before moving on to Boise. I was napping during the polar vortex, but I hear it was fantastic.

All in all the long weekend was worth the drive. The snow was well groomed, all lifts were operating and no lift lines. On top of this, the Schweitzer Winter Fest happened. This is where several local and regional

L2R: Haley, Olivia & Dana. Note the lake view in the background

SAN FRANCISCO

CAUTEMA

When: March 2014 Members in attendance:

Mike and Jake McGuane  $\,/\!/\,$  Peter Levine and Susan, Axel and Henry Oxholm  $\,/\!/\,$  Tom Gobeille